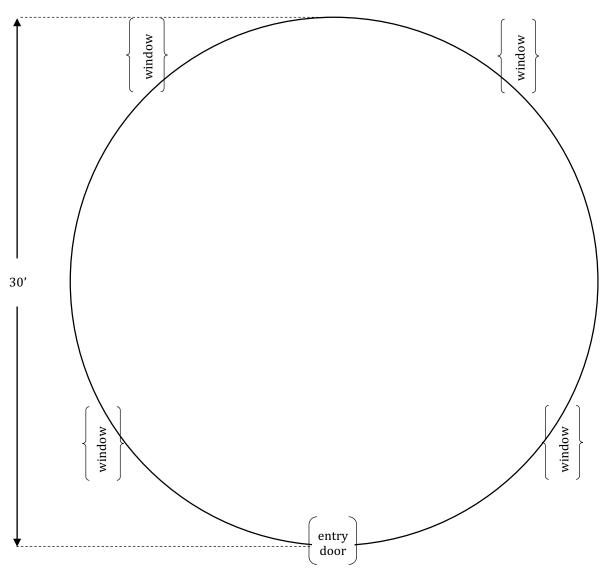

|

Please use the following pages to draw a diagram of how you would like your meeting room(s) arranged. You can print the page(s) you need to draw on, then fax to us or scan and email to us, or use postal mail. If you have any questions, please don't hesitate to contact us.



| Group Name | Dates Reserved |  |
|------------|----------------|--|
|            |                |  |

## Casa Nueva



| Notes: |  |  |  |  |
|--------|--|--|--|--|
|        |  |  |  |  |
|        |  |  |  |  |
|        |  |  |  |  |
|        |  |  |  |  |



| Group Name | Dates Reserved |  |
|------------|----------------|--|
|            |                |  |

## Casa Vista



Notes:



| Group Name Da | es Reserved |
|---------------|-------------|
|---------------|-------------|

## **Round House**



Notes: